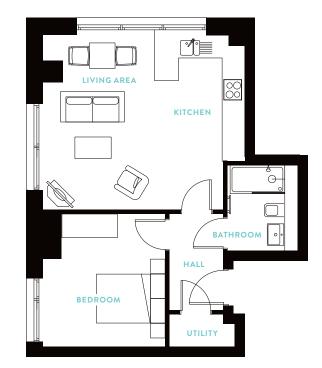

# **APARTMENT 25**

## FEATURES

- Open-plan kitchen/living/diningSeparate utility cupboard
- Bathroom with walk-in shower

# TOTAL SIZE

| 50.02 | sq.m.  |
|-------|--------|
| 538   | sq.ft. |

#### KITCHEN/LIVING/DINING

5.50 x 4.79 m.max

## BEDROOM

3.32 x 3.68 m.max

All information provided in this document may vary up to final completion and cannot be guaranteed. All drawings concerning floorplans, apartment specification and room dimensions are indicative only and subject to change. This document does not form part of any contract and Platinum Skies cannot be held responsible for any misinterpretation or changes.