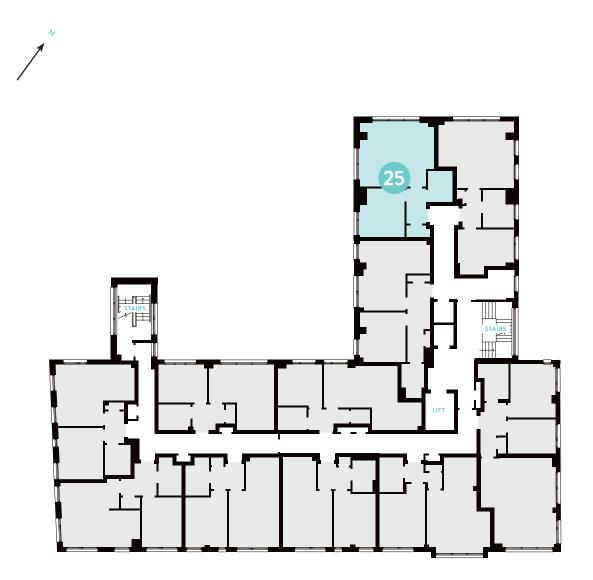

# **APARTMENT 25**





# **THIRD FLOOR**

## FEATURES

- Open-plan kitchen/living/diningSeparate utility cupboard
- Bathroom with walk-in shower

# TOTAL SIZE

| 50.02 | sq.m.  |
|-------|--------|
| 538   | sq.ft. |

#### KITCHEN/LIVING/DINING

5.50 x 4.79 m.max

## BEDROOM

3.32 x 3.68 m.max

All information provided in this document may vary up to final completion and cannot be guaranteed. All drawings concerning floorplans, apartment specification and room dimensions are indicative only and subject to change. This document does not form part of any contract and Platinum Skies cannot be held responsible for any misinterpretation or changes.