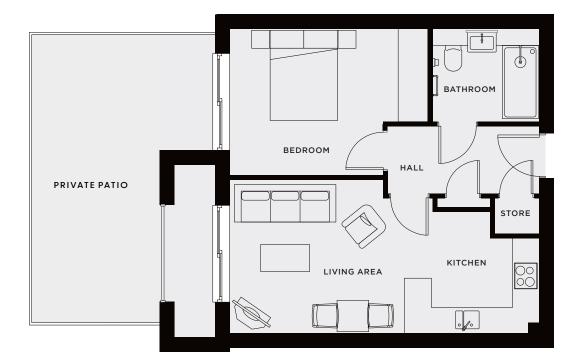

# CONSTABLE COURT

# Apartment 24

# **Ground Floor**

## FEATURES

- 1 Bedroom
- Open-plan kitchen/living/dining
- Bathroom with walk-in shower

### KITCHEN/LIVING/DINING

6.86 X 3.43 m. max

## BEDROOM 1

4.37 X 3.25 m. max

#### TOTAL SIZE

46.4 sq.m. 499.45 sq.ft.

All information provided in this document may vary up to final completion and cannot be guaranteed. All drawings concerning floorplans, apartment specification and room dimensions are indicative only and subject to change. This document does not form part of any contract and Platinum Skies cannot be held responsible for any misinterpretation or changes.