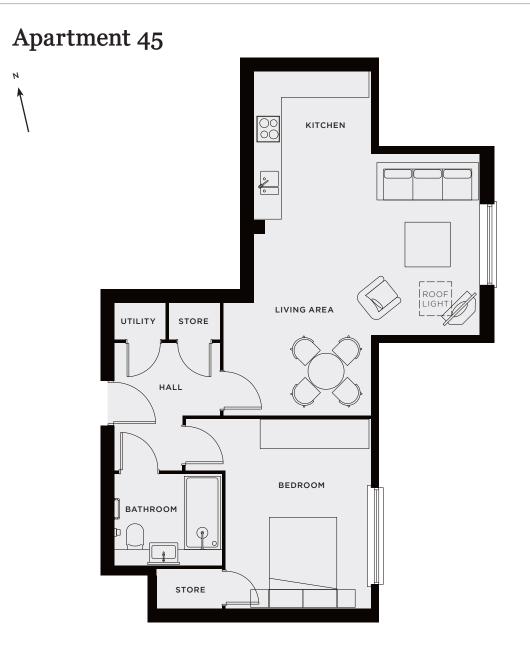

# Third Floor

## FEATURES

- 1 Bedroom
- Open-plan kitchen/living/dining
- Bathroom with walk-in shower
- Separate utility cupboard

## TOTAL SIZE

| 60.1   | sq.m.  |
|--------|--------|
| 646.91 | sq.ft. |

### KITCHEN/LIVING/DINING

5.69 X 7.70 m. max

### **BEDROOM 1**

4.13 X 4.23 m. max

All information provided in this document may vary up to final completion and cannot be guaranteed. All drawings concerning floorplans, apartment specification and room dimensions are indicative only and subject to change. This document does not form part of any contract and Platinum Skies cannot be held responsible for any misinterpretation or changes.